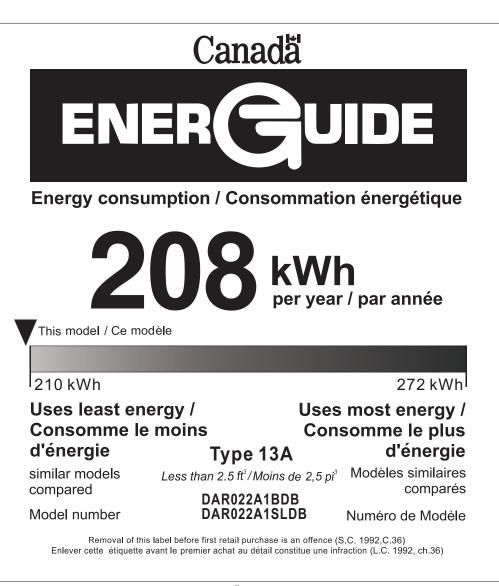

HIGH EFFICIENCY

HAUTE EFFICACITÉ

The **ENERGY STAR**<sup>®</sup> mark on this EnerGuide label signifies that this is an energy-efficient appliance.Its energy performance meets or exceeds the Government of Canada's high efficiency levels.Use the EnerGuide rating to determine how this appliance compares to other similar models.

La marque **ENERGY STAR**<sup>®</sup> sur cette étiquette ÉnerGuide signifie que l'appareil est éconergétique et que son rendement énergétique satisfait ou dépasse les niveaux de haute efficacité du gouvernement du Canada .Utilisez la cote ÉnerGuide afin de comparer le rendement de l'appareil avec celui d'autres modèles similaires.