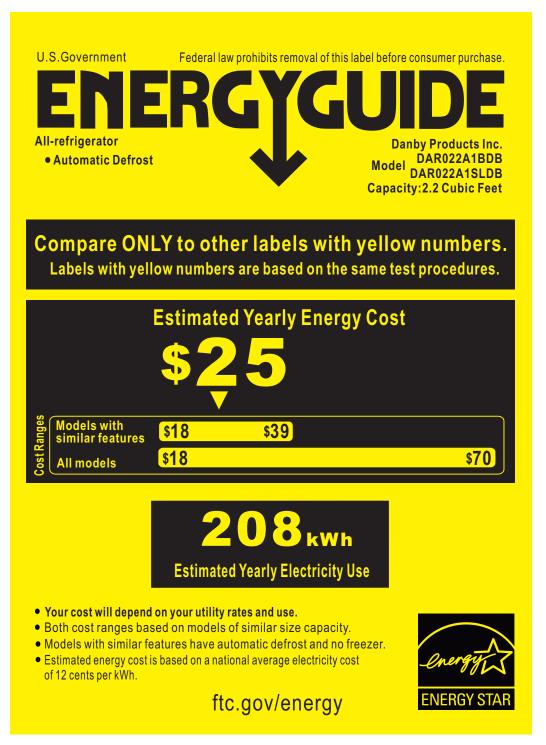

HIGH EFFICIENCY

HAUTE EFFICACITÉ

The **ENERGY STAR**<sup>®</sup> mark on this EnerGuide label signifies that this is an energy-efficient appliance.Its energy performance meets or exceeds the Government of Canada's high efficiency levels.Use the EnerGuide rating to determine how this appliance compares to other similar models.

La marque **ENERGY STAR**<sup>®</sup> sur cette étiquette ÉnerGuide signifie que l'appareil est éconergétique et que son rendement énergétique satisfait ou dépasse les niveaux de haute efficacité du gouvernement du Canada .Utilisez la cote ÉnerGuide afin de comparer le rendement de l'appareil avec celui d'autres modèles similaires.