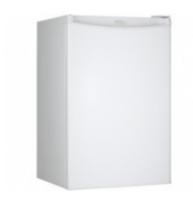

## **FEATURES**

4.4 cu. ft. (126 L) capacity compact fridge

Energy Star® compliant

Environmentally friendly R600a refrigerant

Semi-automatic defrost

Full width freezer section

2 full width and 1 - 1/2 width adjustable glass shelves

Integrated door shelving with tall bottle storage

CanStor® beverage dispensing system

Mechanical thermostat

Integrated door handle

Reversible door hinge

Smooth back design

## **SPECIFICATIONS**

| Dimensions       |                                                  |          |
|------------------|--------------------------------------------------|----------|
| Product Width    | 52.55 cm                                         | 20.6875" |
| Product Depth    | 53.02 cm                                         | 20 7/8"  |
| Product Height   | 83.03 cm                                         | 32.6875" |
| Shipping Details |                                                  |          |
| Weight           | 29.29kg                                          | 64.57lb  |
| Capacity         |                                                  |          |
| Loading Capacity | <ul><li>4.4 cu. ft.</li><li>126 Liters</li></ul> |          |
| UPC:             |                                                  |          |