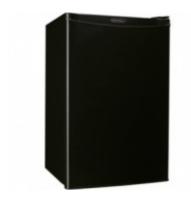

## **FEATURES**

4.4 cu. ft. (126 L) capacity compact fridge

Energy Star® compliant

Environmentally friendly R600a refrigerant

Semi-automatic defrost

Full width freezer section

2 full width and 1 - 1/2 width adjustable glass shelves

## **SPECIFICATIONS**

| Dimensions                  |                                                  |          |
|-----------------------------|--------------------------------------------------|----------|
| Product Width               | 52.55 cm                                         | 20.6875" |
| Product Depth               | 53.02 cm                                         | 20 7/8"  |
| Product Height              | 83.03 cm                                         | 32.6875" |
|                             |                                                  |          |
| Shipping Details            |                                                  |          |
| Weight                      | 29.17kg                                          | 64.31lb  |
| Capacity                    |                                                  |          |
| Loading Capacity            | <ul><li>4.4 cu. ft.</li><li>126 Liters</li></ul> |          |
| <b>UPC</b> : 0 6763899905 2 |                                                  |          |