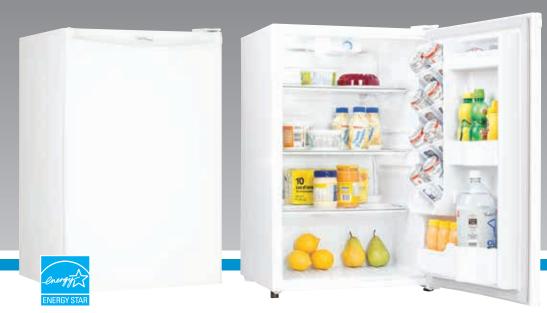

### **Product Features**

Enjoy the convenience of chilled beverages where they're needed most with our Energy Star® rated Danby Designer® compact all fridge. Boasting a generous capacity of 4.4 cu. ft. (124.6 litres) this counter high model is an efficient way to supplement your refrigerator. It includes our Canstor® beverage dispenser, adjustable door shelves and interior light.

- Large 4.4 cu.ft. (124.6 litres) capacity all refrigerator
- Mechanical thermostat
- Generation III CanStor® beverage dispenser
- Automatic defrost
- 2 <sup>1</sup>/<sub>2</sub> wire shelves for maximum storage versatility
- Tall bottle storage great for large soda bottles
- Adjustable door shelves
- Interior light
- Integrated door handle
- Smooth back design for flush fit against walls
- Annual energy consumption 268 kWh