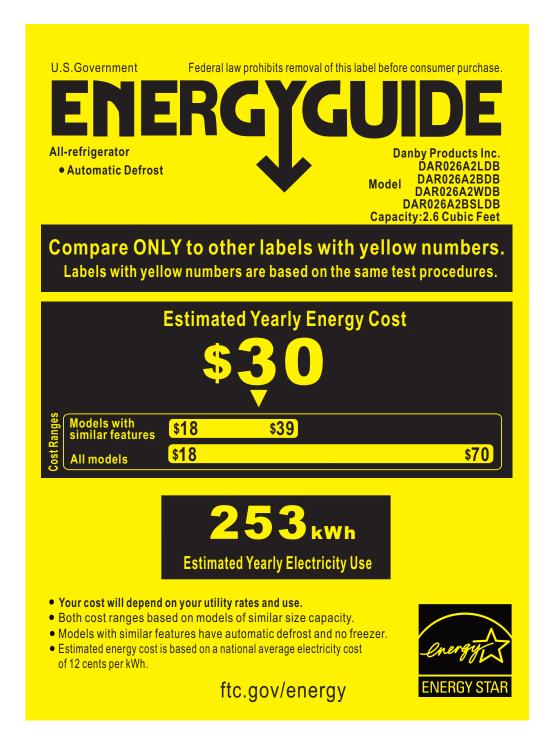

## DAR026A2WDB\BDB\LDB\BSLDB

The **ENERGY STAR** mark on this EnerGuide label signifies that this is an energy-efficient appliance. Its energy performance meets or exceeds the Government of Canada's high efficiency levels. Use the EnerGuide rating to determine how this appliance compares to other similar models.

La marque **ENERGY STAR** <sup>®</sup> sur cette étiquette ÉnerGuide signifie que l'appareil est éconergétique et que son rendement énergétique satisfait ou dépasse les niveaux de haute efficacité du gouvernement du Canada .Utilisez la cote ÉnerGuide afin de comparer le rendement de l'appareil avec celui d'autres modèles similaires.