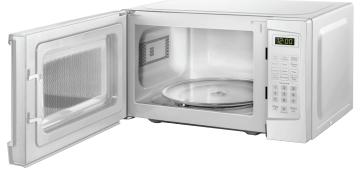

## DBMW1120BWV

- 1.1 cu ft. (31L) capacity white microwave
- •6 Convenient Auto Cook Options:

Popcorn, Potato, Pizza, Frozen Vegetables, Beverage, Dinner Plate.

- •Express Cook buttons: 1 6 minutes
- •Add 30 seconds: add additional cooking time by 30 seconds
- •Auto Defrost Options: Defrost by Time or Weight
- •Time Cook: Cook by desired cook time
- •Child/Control lock out option: lock the control panel by pressing STOP for 3 seconds
- •12.4" Glass Turntable
- •Cord Length: 41"
- •Wattage: 1000W