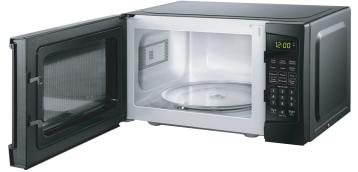

- 1.1 cu ft. (31L) capacity black microwave
- •6 Convenient Auto Cook Options:

Popcorn, Potato, Pizza, Frozen Vegetables, Beverage, Dinner Plate.

- •Express Cook buttons: 1 6 minutes
- •Add 30 seconds: add additional cooking time by 30 seconds
- •Auto Defrost Options: Defrost by Time or Weight
- •Time Cook: Cook by desired cook time
- •Child/Control lock out option: lock the control panel by pressing STOP for 3 seconds
- •12.4" Glass Turntable
- •Cord Length: 41"
- •Wattage: 1000W

## **DIMENSIONS:**

 Width
 51.3 cm
 20 3/16"

 Height
 30.7 cm
 12 1/16"

 Depth
 40.0 cm
 15 12/16"

SHIPPING WEIGHT: 38.38 lbs / 16.5 kg

**CAPACITY:** 1.1 cu. ft. / 31 L

**WARRANTY:** 

24 months parts and labor