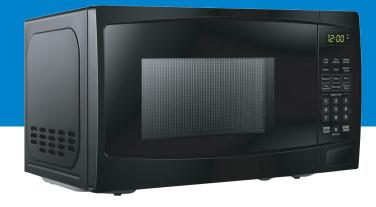

- 1.1 cu ft. (31L) capacity black microwave
- •6 Convenient Auto Cook Options:

Popcorn, Potato, Pizza, Frozen Vegetables, Beverage, Dinner Plate.

- •Express Cook buttons: 1 6 minutes
- •Add 30 seconds: add additional cooking time by 30 seconds
- •Auto Defrost Options: Defrost by Time or Weight
- •Time Cook: Cook by desired cook time
- •Child/Control lock out option: lock the control panel by pressing STOP for 3 seconds
- •12.4" Glass Turntable
- •Cord Length: 41"
- •Wattage: 1000W

## **DIMENSIONS:**

 Width
 51.3 cm
 20 3/16"

 Height
 30.7 cm
 12 1/16"

 Depth
 40.0 cm
 15 12/16"

SHIPPING WEIGHT: 38.38 lbs / 16.5 kg

**CAPACITY:** 1.1 cu. ft. / 31 L

**WARRANTY:** 

24 months parts and labor