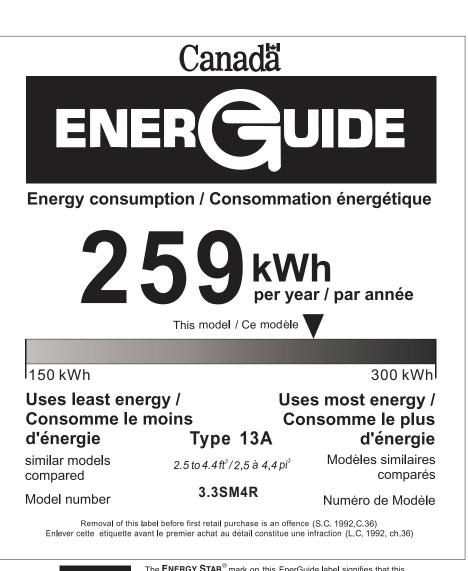

## 3.3SM4R

批准;

陈文明

The **ENERGY STAR**<sup>®</sup> mark on this EnerGuide label signifies that this is an energy-efficient appliance.Its energy performance meets or exceeds the Government of Canada's high efficiency levels.Use the EnerGuide rating to determine how this appliance compares to other similar models.

La marque **ENERGY STAR**<sup>®</sup> sur cette étiquette ÉnerGuide signifie que l'appareil est éconergétique et que son rendement énergétique satisfait ou dépasse les niveaux de haute efficacité du gouvernement du Canada. Utilisez la cote ÉnerGuide afin de comparer le rendement de l'appareil avec celui d'autres modèles similaires.