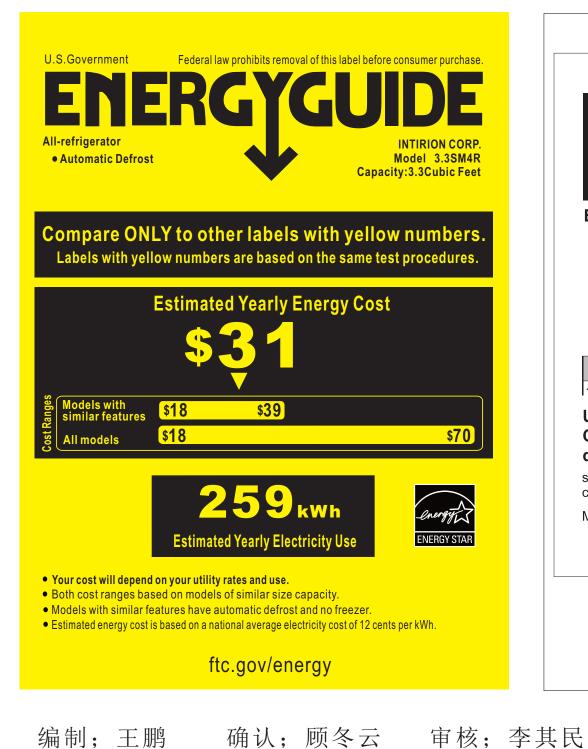

## 3.3SM4R

批准;

陈文明

The **ENERGY STAR**<sup>®</sup> mark on this EnerGuide label signifies that this is an energy-efficient appliance.Its energy performance meets or exceeds the Government of Canada's high efficiency levels.Use the EnerGuide rating to determine how this appliance compares to other similar models.