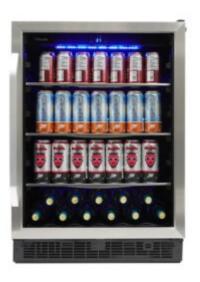

## Silhouette 24" Built-in Beverage Center in Stainless Steel

## **FEATURES**

- Built-in under-counter design stores up to 126 beverage cans & up to 11 bottles of wine
- Temperature range: 37°F 64°F (3°C 18°C)
- Active cooling maintains an even temperature
- Simple capacitive touch thermostat with through the door display
- Blue LED interior display light, 2 intensity options
- Three adjustable glass shelves with spotless steel trim
- Wave wine storage
- Reversible door
- Temperature recall, Door ajar alarm, temperature alarm