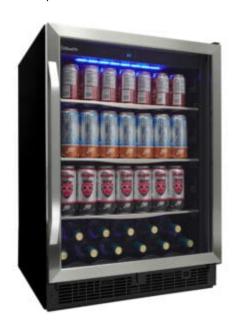

## Silhouette 24" Built-in Beverage Center in Stainless Steel

## **FEATURES**

- Built-in under-counter design stores up to 126 beverage cans & up to 11 bottles of wine
- Temperature range: 37°F 64°F (3°C 18°C)
- Active cooling maintains an even temperature
- Simple capacitive touch thermostat with through the door display
- Blue LED interior display light, 2 intensity options
- Three adjustable glass shelves with spotless steel trim
- Wave wine storage
- Reversible door
- Temperature recall, Door ajar alarm, temperature alarm