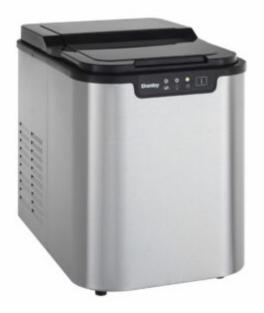

## Danby 25 lbs. Countertop Ice Maker in Stainless Steel

## **FEATURES**

- Can produce up to 25 lbs (12 kg) of ice a day and store 2 lbs (1 kg) of ice
- Produces 1 ice cube size
- Stainless steel exterior and black lid with see through window
- Features a white ice scoop

- Simple electronic controls with LED display
- Alarm will sound when the ice bucket is full
- Self clean function
- R134A refrigerant
- Ice Shape: Pebble Ice