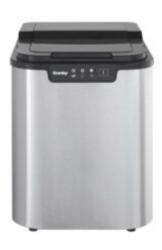

## Danby 25 lbs. Countertop Ice Maker in Stainless Steel

## **FEATURES**

- Can produce up to 25 lbs (12 kg) of ice a day and store 2 lbs (1 kg) of ice
- Produces 1 ice cube size
- Stainless steel exterior and black lid with see through window
- Features a white ice scoop

- Simple electronic controls with LED display
- Alarm will sound when the ice bucket is full
- Self clean function
- R134A refrigerant
- Ice Shape: Pebble Ice