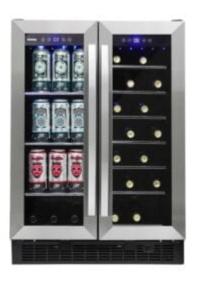

## Danby 5.2 cu. ft. Built-in Beverage Center in Stainless Steel

## **FEATURES**

- 5.2 cu. ft. beverage center stores up to 66 beverage cans (12 oz /355 ml) or 27 (750 ml) bottles of wine.
- French Door design: provides separate temperature controlled compartments for wine and beverages
- Superior Fan Forced Cooling: Maintains an optimal and consistent internal temperature throughout the unit
- Temperature range: can be set between 39°F - 64°F (4°C -18°C) for the wine compartment and 37°F - 64°F (3°C -18°C) for the beverage compartment

- Temperature memory reverts to last set temperature after a power failure
- LED Interior Lighting: Illuminates the contents without using significant amounts of energy
- Digital thermostat with blue LED display
- Stainless steel door frame with dual pane glass and matching handle