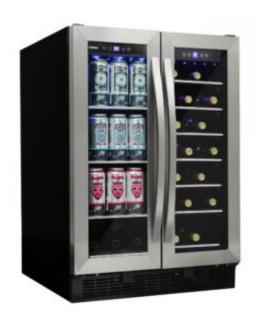

## Danby 5.2 cu. ft. Built-in Beverage Center in Stainless Steel

## **FEATURES**

- 5.2 cu. ft. beverage center stores up to 66 beverage cans (12 oz /355 ml) or 27 (750 ml) bottles of wine.
- French Door design: provides separate temperature controlled compartments for wine and beverages
- Superior Fan Forced Cooling: Maintains an optimal and consistent internal temperature throughout the unit
- Temperature range: can be set between 39°F - 64°F (4°C -18°C) for the wine compartment and 37°F - 64°F (3°C -18°C) for the beverage compartment

- Temperature memory reverts to last set temperature after a power failure
- LED Interior Lighting: Illuminates the contents without using significant amounts of energy
- Digital thermostat with blue LED display
- Stainless steel door frame with dual pane glass and matching handle