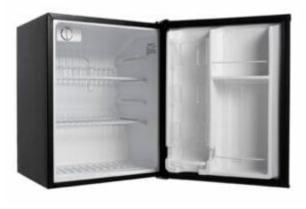

## **FEATURES**

- Annual energy consumption 228 kWh∑
- CanStor® beverage dispenser
- 1 full and 1 half shelves for maximum storage versatility
- White interior
- Tall bottle storage

  ✓

- Tri-bevel door design